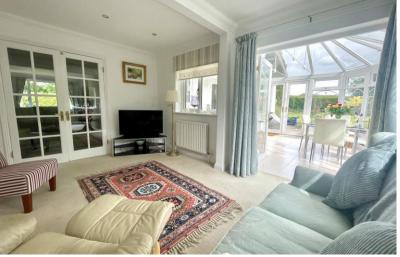

# The Property

The Bungalow is in immaculate condition throughout and well maintained. The heart of the property is the bespoke crafted kitchen with built in appliances and centre island. The main bedroom is a good size double has en suite shower room and dressing room. There Is a large lounge diner, light and airy garden room and conservatory with views looking out onto the garden. To the first floor there is another double bedroom and first floor bathroom.