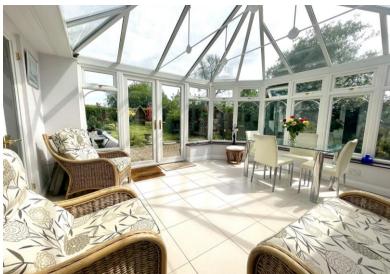

# The Property

The Bungalow is in immaculate condition throughout and well maintained. The heart of the property is the bespoke crafted kitchen with built in appliances and centre island. The main bedroom is a good size double has en suite shower room and dressing room. There Is a large lounge diner, light and airy garden room and conservatory with views looking out onto the garden. To the first floor there is another double bedroom and first floor bathroom.