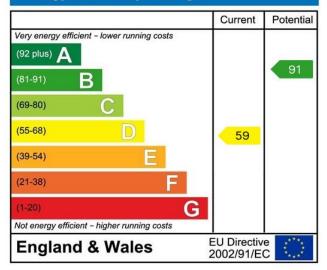

# **Energy Efficiency Rating**

First Floor Approx. 26.6 sq. metres (286.5 sq. feet)

For illustrative purposes only. NOT TO SCALE. This plan is the copyright of TW Gaze and may not be altered, photographed, copied or reproduced without written consent.