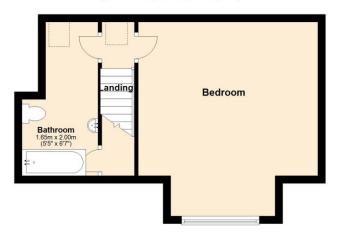

# The Property

The Bungalow is in immaculate condition throughout and well maintained. The heart of the property is the bespoke crafted kitchen with built in appliances and centre island. The main bedroom is a good size double has en suite shower room and dressing room. There Is a large lounge diner, light and airy garden room and conservatory with views looking out onto the garden. To the first floor there is another double bedroom and first floor bathroom.

# **Energy Efficiency Rating**

First Floor Approx. 26.6 sq. metres (286.5 sq. feet)

For illustrative purposes only. NOT TO SCALE. This plan is the copyright of TW Gaze and may not be altered, photographed, copied or reproduced without written consent.