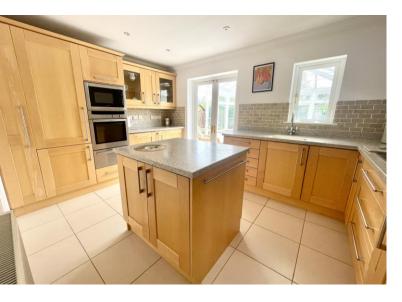

# The Property

The Bungalow is in immaculate condition throughout and well maintained. The heart of the property is the bespoke crafted kitchen with built in appliances and centre island. The main bedroom is a good size double has en suite shower room and dressing room. There Is a large lounge diner, light and airy garden room and conservatory with views looking out onto the garden. To the first floor there is another double bedroom and first floor bathroom.