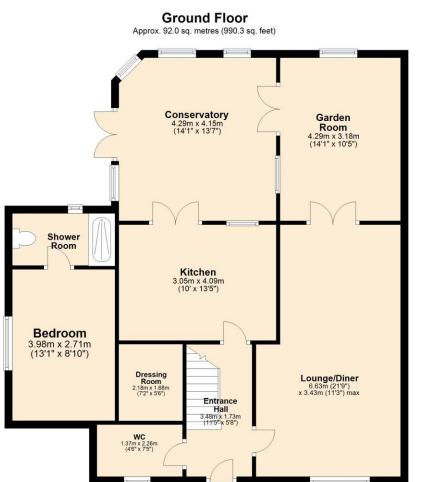

# The Property

The Bungalow is in immaculate condition throughout and well maintained. The heart of the property is the bespoke crafted kitchen with built in appliances and centre island. The main bedroom is a good size double has en suite shower room and dressing room. There Is a large lounge diner, light and airy garden room and conservatory with views looking out onto the garden. To the first floor there is another double bedroom and first floor bathroom.

# Outside

The bungalow is positioned on a corner plot offering a wrap around, well maintained and fully enclosed garden. The patio areas offer many seating areas to take full advantage of the sun all day. To the front of the property there is a brick weave driveway providing off road parking for several vehicles.