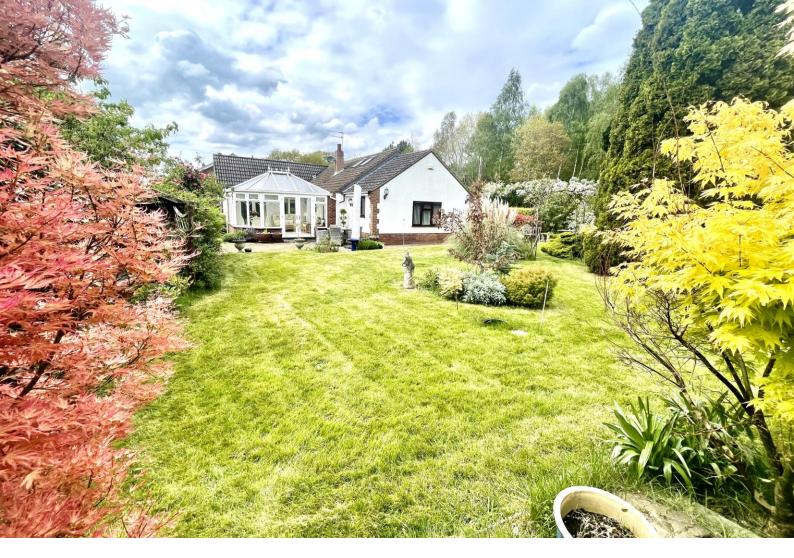

# Outside

The bungalow is positioned on a corner plot offering a wrap around, well maintained and fully enclosed garden. The patio areas offer many seating areas to take full advantage of the sun all day. To the front of the property there is a brick weave driveway providing off road parking for several vehicles.