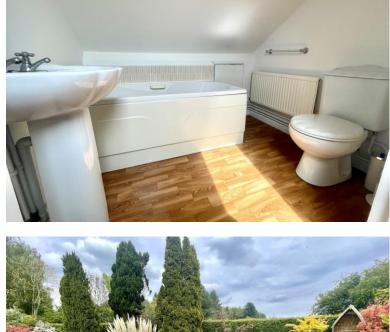

# The Property

The Bungalow is in immaculate condition throughout and well maintained. The heart of the property is the bespoke crafted kitchen with built in appliances and centre island. The main bedroom is a good size double has en suite shower room and dressing room. There Is a large lounge diner, light and airy garden room and conservatory with views looking out onto the garden. To the first floor there is another double bedroom and first floor bathroom.

# Outside

The bungalow is positioned on a corner plot offering a wrap around, well maintained and fully enclosed garden. The patio areas offer many seating areas to take full advantage of the sun all day. To the front of the property there is a brick weave driveway providing off road parking for several vehicles.