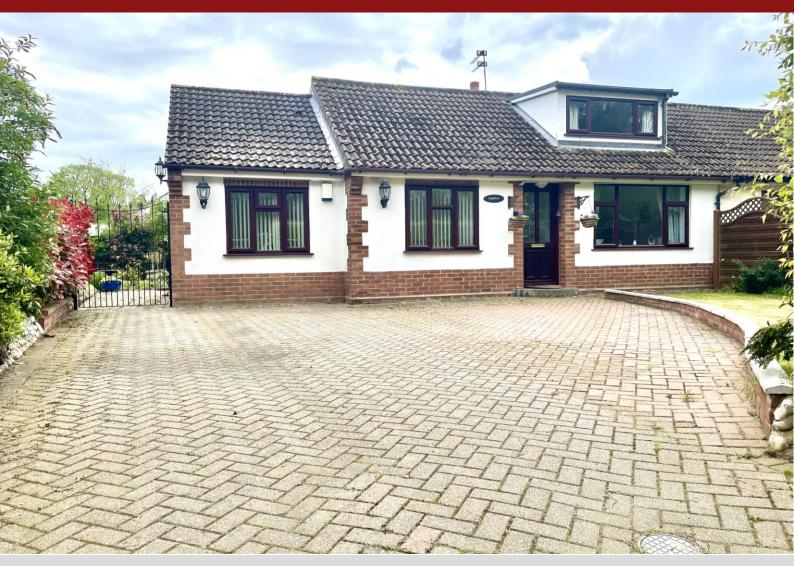

# twgaze

5 Marlingford Road Bawburgh Norwich NR9 3LU Asking Price: £395,000

twgaze.co.uk

- Offered with no chain
- Corner plot with enclosed garden
- Off road parking
- Conservatory with views of the garden
- Main bedroom with dressing room and bathroom
- Bespoke kitchen with built in appliances
- Lounge/diner
- Garden room
- Double glazing and oil fired heating

# Location

The bungalow can be found in the popular village location of Bawburgh close to the local golf course and within short distance to the The Marlingford Bell and the Bawburgh Kings Head. The property is on a good access route to Norwich City centre and A47 giving access to Norfolk and Norwich, Science park and A11.

# Outside

The bungalow is positioned on a corner plot offering a wrap around, well maintained and fully enclosed garden. The patio areas offer many seating areas to take full advantage of the sun all day. To the front of the property there is a brick weave driveway providing off road parking for several vehicles.