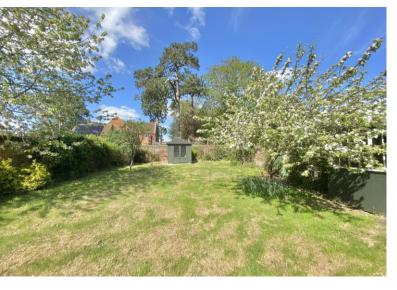

#### Outside

The house sits centrally on its plot, resulting in good size lawns at the front and rear. It's position also enhances the sense of privacy, as its tucked back from the road, with the garaging a driveway at the front.