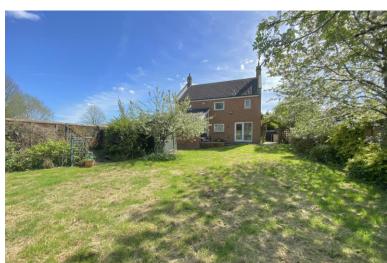

#### Outside

The house sits centrally on its plot, resulting in good size lawns at the front and rear. It's position also enhances the sense of privacy, as its tucked back from the road, with the garaging a driveway at the front.