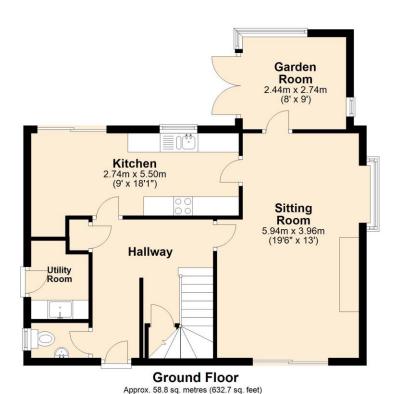

First Floor Approx. 56.1 sq. metres (603.5 sq. feet)

Total area: approx. 114.8 sq. metres (1236.2 sq. feet)

## For illustrative purposes only. NOT TO SCALE.

This plan is the copyright of TW Gaze and may not be altered, photographed, copied or reproduced without written consent.

10 Market Hill

Diss

Norfolk IP22 4WJ