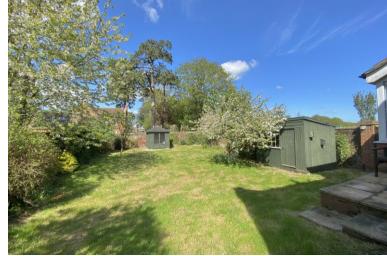

#### Outside

The house sits centrally on its plot, resulting in good size lawns at the front and rear. It's position also enhances the sense of privacy, as its tucked back from the road, with the garaging a driveway at the front.