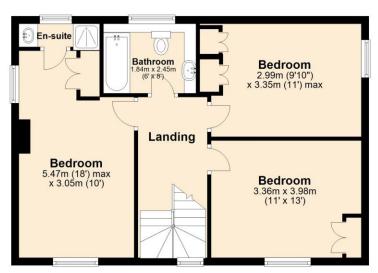

First Floor Approx. 56.1 sq. metres (603.5 sq. feet)

Total area: approx. 114.8 sq. metres (1236.2 sq. feet)

## For illustrative purposes only. NOT TO SCALE.

This plan is the copyright of TW Gaze and may not be altered, photographed, copied or reproduced without written consent.

10 Market Hill

Diss

Norfolk IP22 4WJ