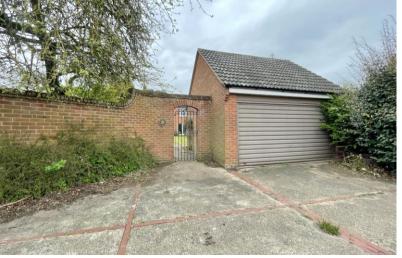

#### Outside

The house sits centrally on its plot, resulting in good size lawns at the front and rear. It's position also enhances the sense of privacy, as its tucked back from the road, with the garaging a driveway at the front.