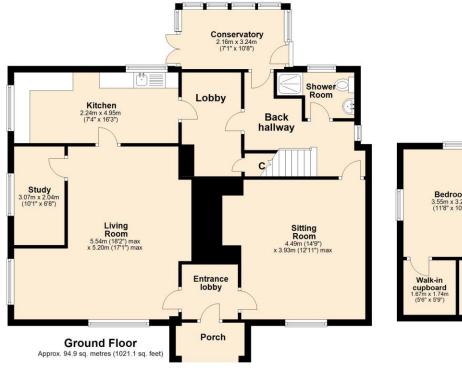

## AWAITING EPC

First Floor Approx. 53.2 sq. metres (572.2 sq. feet)

Total area: approx. 148.0 sq. metres (1593.3 sq. feet)

For illustrative purposes only. NOT TO SCALE. This plan is the copyright of TW Gaze and may not be altered, photographed, copied or reproduced without written consent.