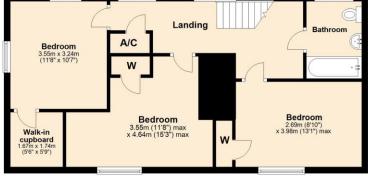

## AWAITING EPC

First Floor Approx. 53.2 sq. metres (572.2 sq. feet)

Total area: approx. 148.0 sq. metres (1593.3 sq. feet)

For illustrative purposes only. NOT TO SCALE. This plan is the copyright of TW Gaze and may not be altered, photographed, copied or reproduced without written consent.