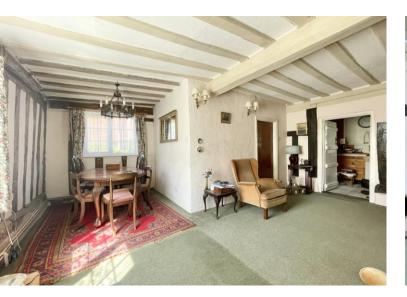

#### Property

The house offers a huge amount of character, with numerous striking timbers and beams throughout, as well as a prominent Inglenook and wood burning stove. The house would make for a great project for someone to get stuck into, with good proportions, including spacious living/dining room, sitting room and bright landing.