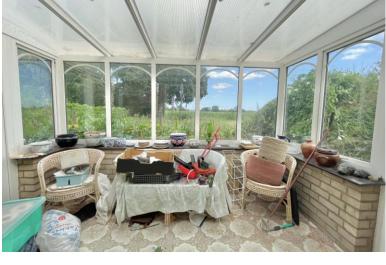

#### Outside

Generous double ended, gravel driveway with various mature shrubs inset. The driveway allows plenty of space for parking and this leads to a detached, single garage and store behind. Access to both sides of the house lead to a shallow rear garden and conservatory. There are field views beyond the rear boundary. **Services** Mains water and electricity