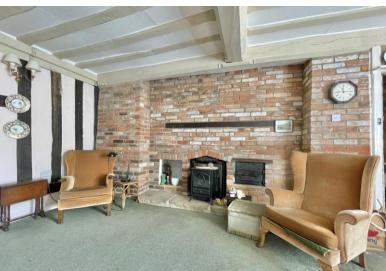

#### Property

The house offers a huge amount of character, with numerous striking timbers and beams throughout, as well as a prominent Inglenook and wood burning stove. The house would make for a great project for someone to get stuck into, with good proportions, including spacious living/dining room, sitting room and bright landing.