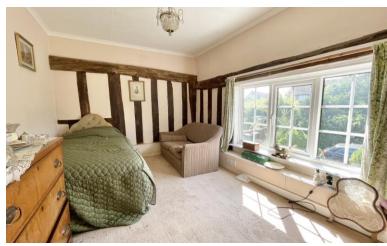

#### Property

The house offers a huge amount of character, with numerous striking timbers and beams throughout, as well as a prominent Inglenook and wood burning stove. The house would make for a great project for someone to get stuck into, with good proportions, including spacious living/dining room, sitting room and bright landing.