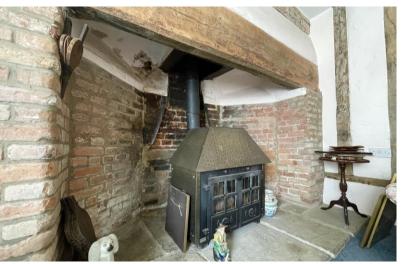

#### Property

The house offers a huge amount of character, with numerous striking timbers and beams throughout, as well as a prominent Inglenook and wood burning stove. The house would make for a great project for someone to get stuck into, with good proportions, including spacious living/dining room, sitting room and bright landing.