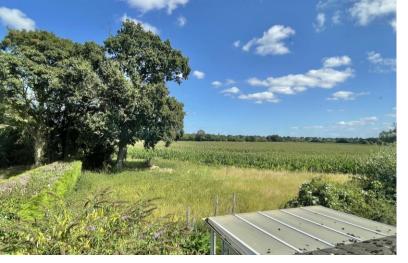

#### Outside

Generous double ended, gravel driveway with various mature shrubs inset. The driveway allows plenty of space for parking and this leads to a detached, single garage and store behind. Access to both sides of the house lead to a shallow rear garden and conservatory. There are field views beyond the rear boundary. **Services** Mains water and electricity