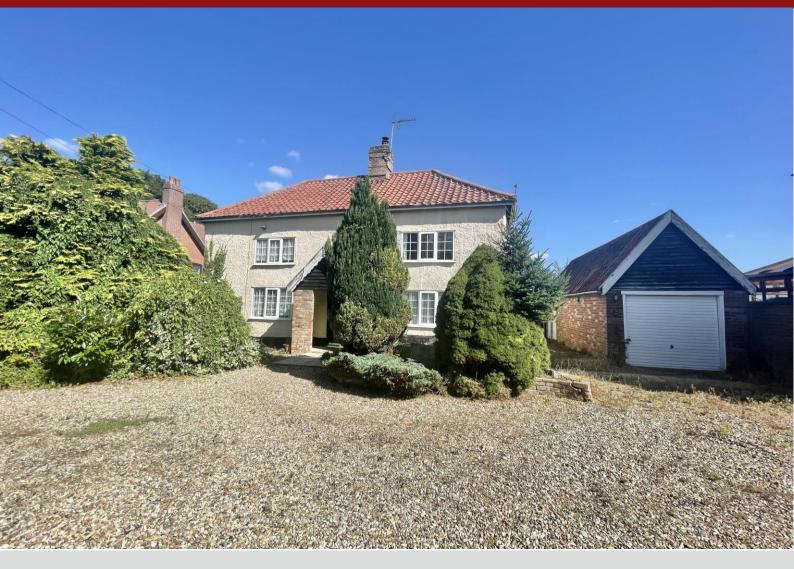

# twgaze

The Glebe House Attleborough Road Little Ellingham NR17 IJH

Guide Price: £400,000

twgaze.co.uk

- Detached residence requiring refurbishment
- 3 bedrooms, 3 reception rooms
- Striking timbers
- Double ended driveway and garage
- Field views to rear
- Popular village location
- No onward chain

#### Outside

Generous double ended, gravel driveway with various mature shrubs inset. The driveway allows plenty of space for parking and this leads to a detached, single garage and store behind. Access to both sides of the house lead to a shallow rear garden and conservatory. There are field views beyond the rear boundary. **Services** Mains water and electricity