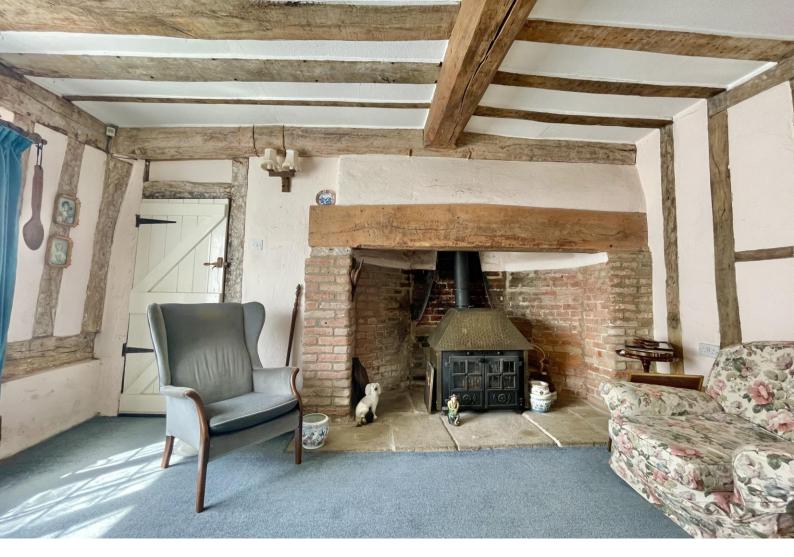

#### Property

The house offers a huge amount of character, with numerous striking timbers and beams throughout, as well as a prominent Inglenook and wood burning stove. The house would make for a great project for someone to get stuck into, with good proportions, including spacious living/dining room, sitting room and bright landing.