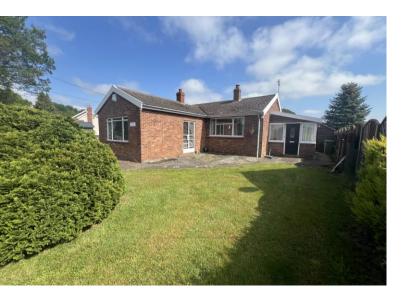

#### **Outside**

The bungalow is set central to its plot. There is a driveway, front garden and side garden are lawned with flower borders, and from here there are views across The Ling. The rear garden is part walled with flower borders in front and runs onto the lawn, To one side is a raised bed, vegetable area and the patio, and a large 18' by 8' timber garden store.