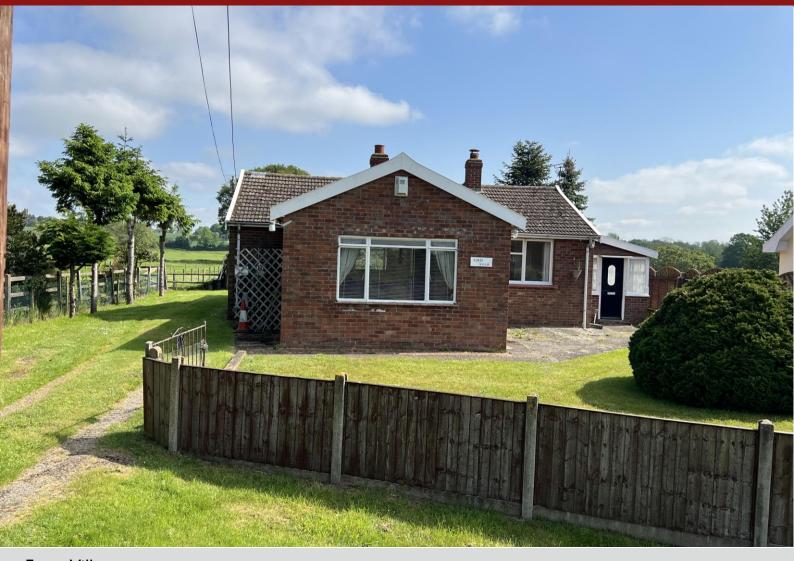

# twgaze

Furze Villa By Wortham Ling Roydon Diss IP22 ISU

Asking Price: £400,000

- Detached Bungalow in a beautiful setting
- Excellent views
- 3 bedrooms
- Generous gardens
- Sheds and outbuildings
- Non-estate construction

#### Location

The location of a property is one of the key factors and this one offers the best of being in a rural position with an outlook over the beautiful Wortham Ling (a 130 ac site of Special Scientific Interest) and yet is just a 5 minute drive into the market town of Diss which provides an excellent range of local and national shops, sporting and social amenities and has a mainline rail service to London Liverpool Street in just 90 minutes. This is a great base from which to explore the wider area with Norwich, Ipswich and Bury St Edmunds all within 25 miles, the Broads is within an hours drive as are the north and east coastlines. In summary this is a quiet rural location, with neighbours, an excellent outlook and within 5 minutes of all your daily needs. The Property

## The Property

A steel framed pre-fabricated three bedroom bungalow which has been a much loved home to the present vendors for the last 50 years. Although the property has been maintained and improved over this time it would now benefit from a programme of improvements to make the most of the wonderful location that rarely comes to the market.

#### **Outside**

The bungalow is set central to its plot. There is a driveway, front garden and side garden are lawned with flower borders, and from here there are views across The Ling. The rear garden is part walled with flower borders in front and runs onto the lawn, To one side is a raised bed, vegetable area and the patio, and a large 18' by 8' timber garden store.