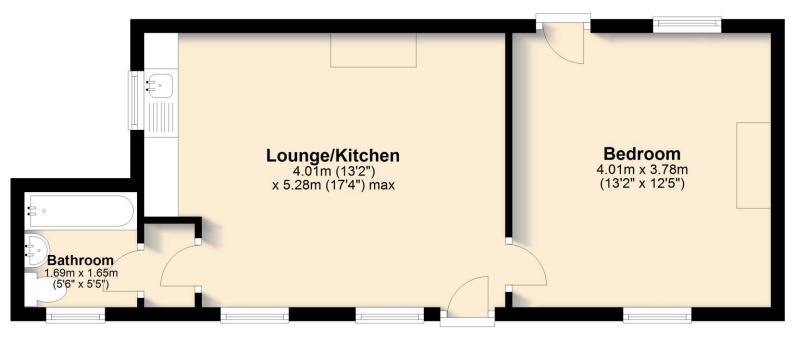

# **Ground Floor**

Approx. 39.9 sq. metres (429.5 sq. feet)

Total area: approx. 39.9 sq. metres (429.5 sq. feet)

#### For illustrative purposes only. NOT TO SCALE.

This plan is the copyright of TW Gaze and may not be altered, photographed, copied or reproduced without written consent.