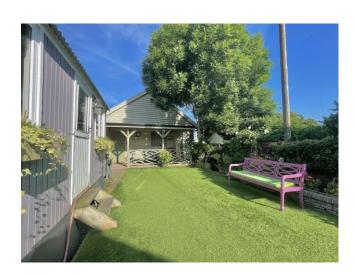

### Outside

The garden is well kept and relatively low maintenance, with section of artificial turf accompanying the shingle and paved cottage garden, with its array of mature shrubs, flowers and timber frame greenhouse. There are a couple of useful storage outbuildings, shepherds hut which makes for a handy office or craft space, and finally a large 28' x 18' detached double garage/workshop with veranda. The driveway allows parking for several vehicles.