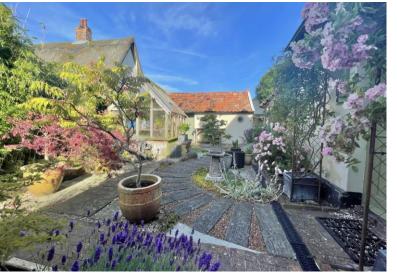

### Outside

The garden is well kept and relatively low maintenance, with section of artificial turf accompanying the shingle and paved cottage garden, with its array of mature shrubs, flowers and timber frame greenhouse. There are a couple of useful storage outbuildings, shepherds hut which makes for a handy office or craft space, and finally a large 28' x 18' detached double garage/workshop with veranda. The driveway allows parking for several vehicles.