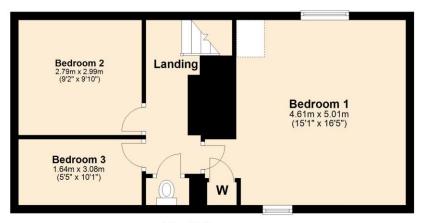

#### First Floor

Approx. 44.5 sq. metres (479.0 sq. feet)

Total area: approx. 117.6 sq. metres (1265.3 sq. feet)

#### For illustrative purposes only. NOT TO SCALE.

This plan is the copyright of TW Gaze and may not be altered, photographed, copied or reproduced without written consent.

10 Market Hill

Diss

Norfolk IP22 4WJ