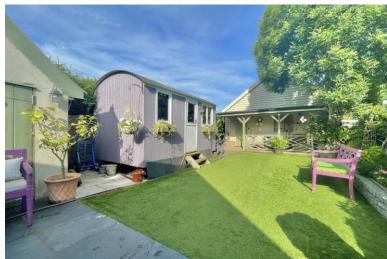

### Outside

The garden is well kept and relatively low maintenance, with section of artificial turf accompanying the shingle and paved cottage garden, with its array of mature shrubs, flowers and timber frame greenhouse. There are a couple of useful storage outbuildings, shepherds hut which makes for a handy office or craft space, and finally a large 28' x 18' detached double garage/workshop with veranda. The driveway allows parking for several vehicles.