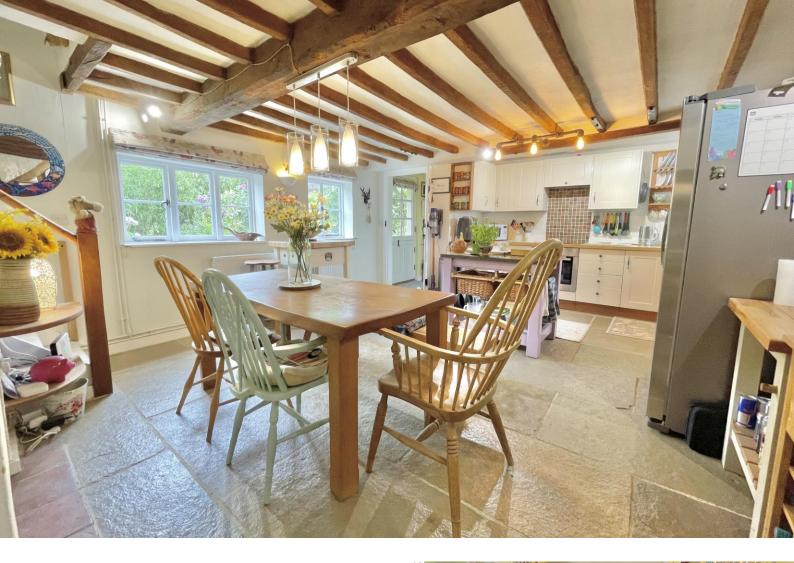

## The property

The accommodation is extremely appealing, enhanced by the varied style of reception spaces, such as the cosy and inviting living room with its open fire - great for the chilly evenings, spacious kitchen/diner, and the bright, glazed & vaulted Oak framed garden room - excellent for entertaining friends and family in the summer months. In total, there are three first floor bedrooms and small wc off the landing, supporting the ground floor bathroom, which has a separate shower cubicle.