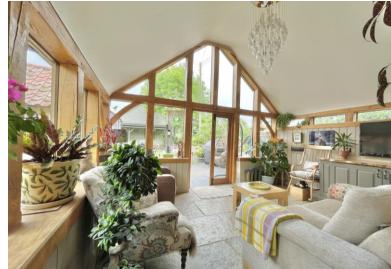

## The property

The accommodation is extremely appealing, enhanced by the varied style of reception spaces, such as the cosy and inviting living room with its open fire - great for the chilly evenings, spacious kitchen/diner, and the bright, glazed & vaulted Oak framed garden room - excellent for entertaining friends and family in the summer months. In total, there are three first floor bedrooms and small wc off the landing, supporting the ground floor bathroom, which has a separate shower cubicle.