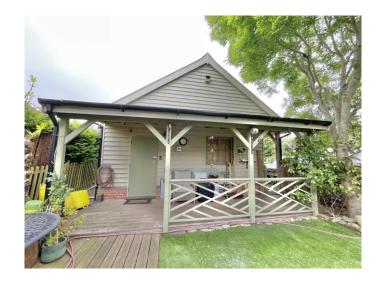

### Outside

The garden is well kept and relatively low maintenance, with section of artificial turf accompanying the shingle and paved cottage garden, with its array of mature shrubs, flowers and timber frame greenhouse. There are a couple of useful storage outbuildings, shepherds hut which makes for a handy office or craft space, and finally a large 28' x 18' detached double garage/workshop with veranda. The driveway allows parking for several vehicles.