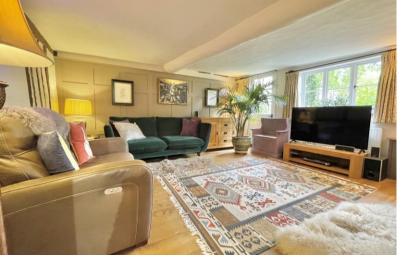

## The property

The accommodation is extremely appealing, enhanced by the varied style of reception spaces, such as the cosy and inviting living room with its open fire - great for the chilly evenings, spacious kitchen/diner, and the bright, glazed & vaulted Oak framed garden room - excellent for entertaining friends and family in the summer months. In total, there are three first floor bedrooms and small wc off the landing, supporting the ground floor bathroom, which has a separate shower cubicle.