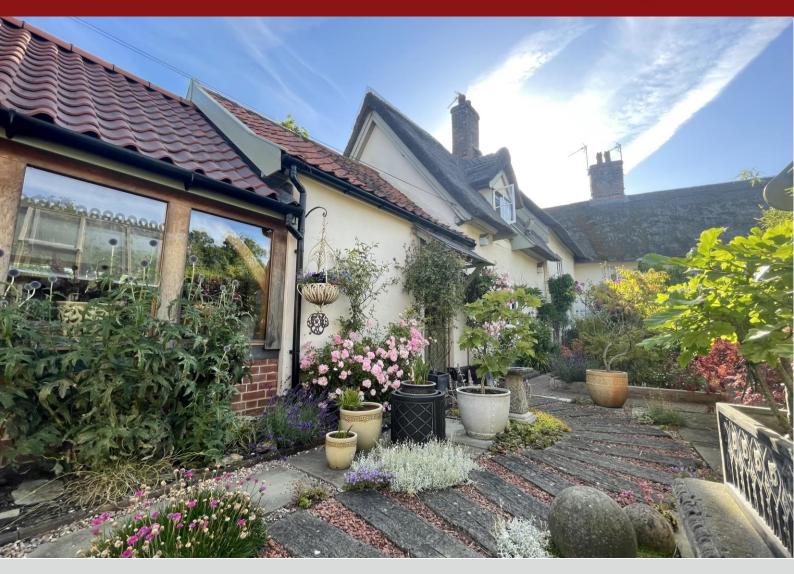

# twgaze

3 Barrack Yard Cottage The Street Gasthorpe IP22 2TL

Guide Price: £450,000

## The property

The accommodation is extremely appealing, enhanced by the varied style of reception spaces, such as the cosy and inviting living room with its open fire - great for the chilly evenings, spacious kitchen/diner, and the bright, glazed & vaulted Oak framed garden room - excellent for entertaining friends and family in the summer months. In total, there are three first floor bedrooms and small wc off the landing, supporting the ground floor bathroom, which has a separate shower cubicle.

### Outside

The garden is well kept and relatively low maintenance, with section of artificial turf accompanying the shingle and paved cottage garden, with its array of mature shrubs, flowers and timber frame greenhouse. There are a couple of useful storage outbuildings, shepherds hut which makes for a handy office or craft space, and finally a large 28' x 18' detached double garage/workshop with veranda. The driveway allows parking for several vehicles.