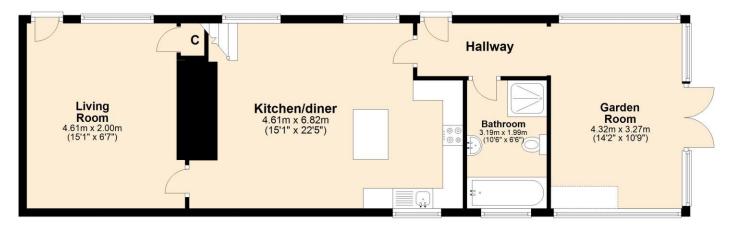

#### **Ground Floor**

Approx. 73.1 sq. metres (786.3 sq. feet)

#### For illustrative purposes only. NOT TO SCALE.

This plan is the copyright of TW Gaze and may not be altered, photographed, copied or reproduced without written consent.

10 Market Hill

Diss

Norfolk IP22 4WJ