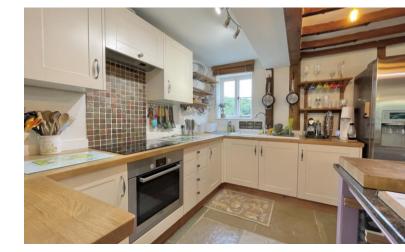

## The property

The accommodation is extremely appealing, enhanced by the varied style of reception spaces, such as the cosy and inviting living room with its open fire - great for the chilly evenings, spacious kitchen/diner, and the bright, glazed & vaulted Oak framed garden room - excellent for entertaining friends and family in the summer months. In total, there are three first floor bedrooms and small wc off the landing, supporting the ground floor bathroom, which has a separate shower cubicle.