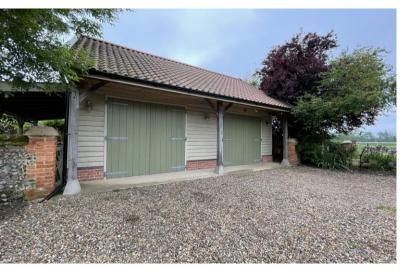

### Outside

The garden is well kept and relatively low maintenance, with section of artificial turf accompanying the shingle and paved cottage garden, with its array of mature shrubs, flowers and timber frame greenhouse. There are a couple of useful storage outbuildings, shepherds hut which makes for a handy office or craft space, and finally a large 28' x 18' detached double garage/workshop with veranda. The driveway allows parking for several vehicles.