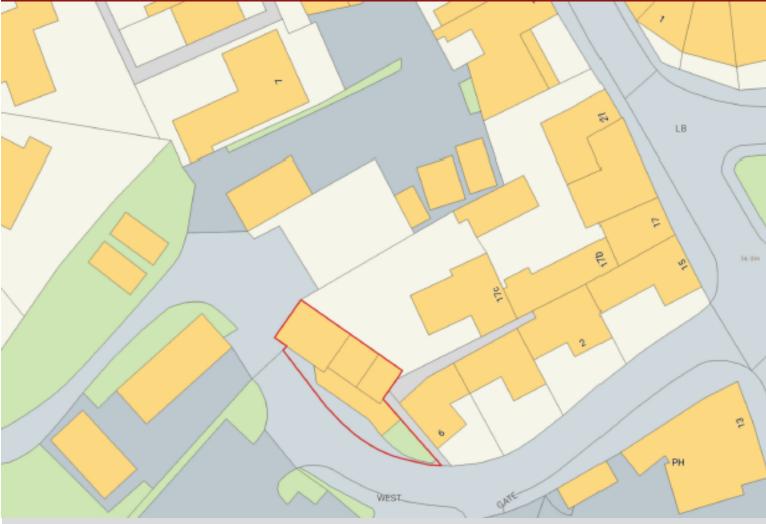

#### **Description**

The property is located within the town centre of Wymondham, just off Town Green. The whole site is approximately 180m2 comprising an original brick building with timber and tin additions. The building's last use was agricultural but the site has potential for conversion into other uses, subject to planning permission.

#### Wayleaves, Easements and Rights of Way

The properties are sold subject to and with the benefit of all existing rights, including rights of way, whether public or private, light, support, drainage, water and electricity supplies and other rights, easements, quasi-easements and all wayleaves whether referred to or not in these particulars. The building is accessed via a pedestrian door off Westgate. Full details are within the legal pack.