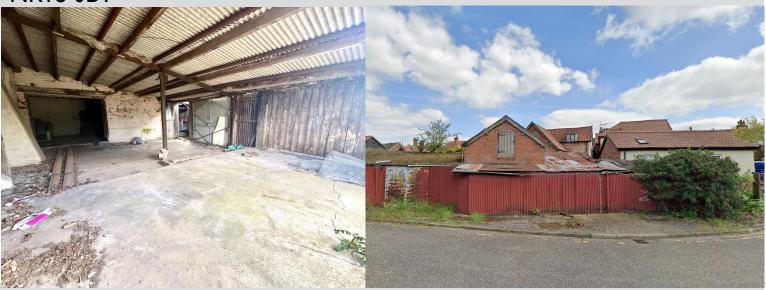

#### **Description**

The property is located within the town centre of Wymondham, just off Town Green. The whole site is approximately 180m2 comprising an original brick building with timber and tin additions. The building's last use was agricultural but the site has potential for conversion into other uses, subject to planning permission.