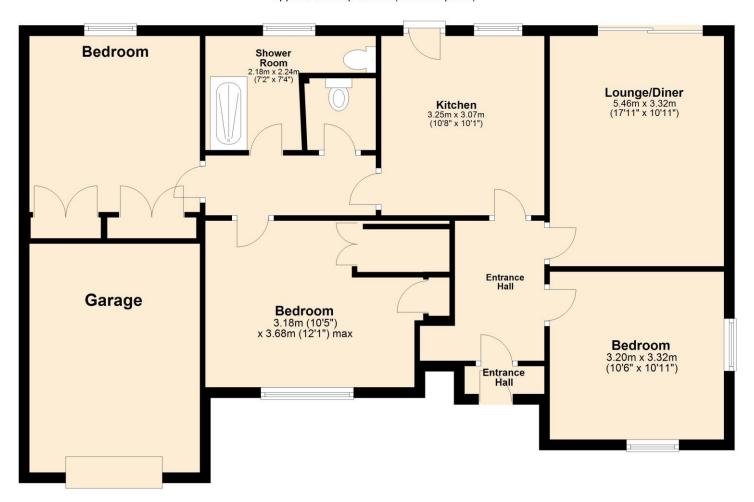

# **Ground Floor**

Approx. 97.5 sq. metres (1049.9 sq. feet)

Total area: approx. 97.5 sq. metres (1049.9 sq. feet)

#### For illustrative purposes only. NOT TO SCALE.

This plan is the copyright of TW Gaze and may not be altered, photographed, copied or reproduced without written consent.