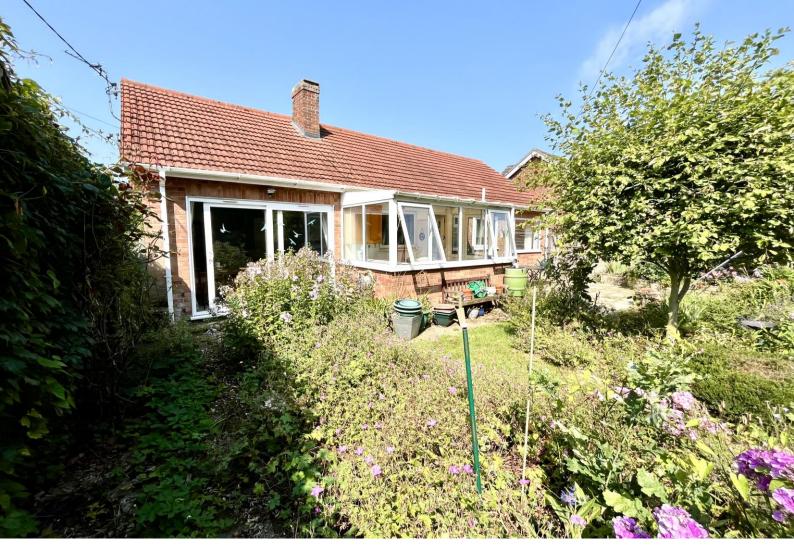

# Outside

To the front of the bungalow, there is a driveway providing off-road parking and access to the garage, ensuring ample space for vehicles. The rear of the property features a well-stocked and mature garden, beautifully landscaped with several seating areas, perfect for relaxation and outdoor entertaining.