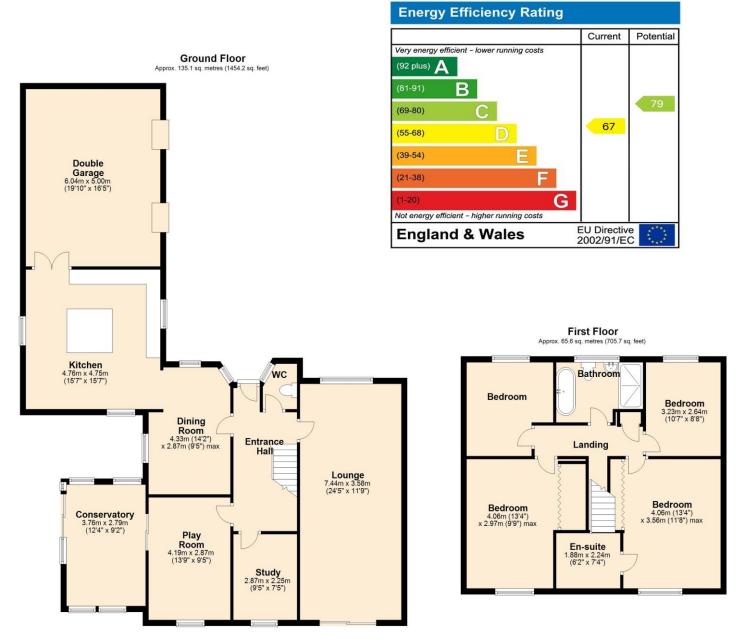

## Services

Mains electricity, mains water, mains drains and oil central heating

How to get there: Patrol.sized.craft

**Viewing** Strictly by appointment with TW Gaze

**Tenure: Freehold** 

Ref: 2/19656

Total area: approx. 200.7 sq. metres (2159.9 sq. feet)

#### For illustrative purposes only. NOT TO SCALE.

This plan is the copyright of TW Gaze and may not be altered, photographed, copied or reproduced without written consent.