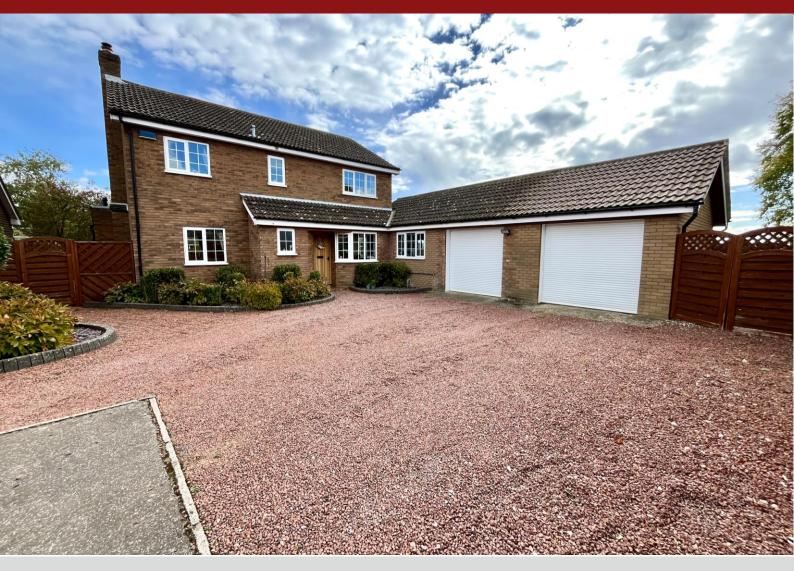

# twgaze

35, The Fields, Tacolneston, Norwich, NR16 IDG Guide Price: £500,000

twgaze.co.uk

- Quiet cul de sac location
- Siding on to open fields
- Four bedrooms
- Stylish Modern re fitted kitchen
- Large lounge with Woodburner
- Modern family bathroom with modern roll top bath
- En suite shower room with luxury finish
- Study/home office and separate playroom
- Double garage an off road parking
- Private garden

### **The Property**

This executive four-bedroom detached home offers a generous lounge with its charming wood burner, creating a cosy ambiance perfect for relaxing with family. The modern kitchen has been meticulously refitted and includes a central island, making it both a functional and stylish space fully equipped with built in appliances. The kitchen seamlessly integrates with a separate dining area, ideal for entertaining guests. Additionally, the ground floor boasts a versatile study or home office, a playroom for the little ones, and a bright conservatory. A recently refurbished ground floor W.C. adds to the practicality of the space. The first floor is dedicated to comfort and style. The main bedroom is a luxurious retreat, featuring built-in wardrobes and a contemporary newly fitted ensuite shower room. Three further well-proportioned bedrooms provide ample space for family or guests. The refitted family bathroom on this floor is modern and well-appointed, ensuring comfort for everyone. This property is an ideal family home, offering a harmonious blend of stylish interiors and practical features in a sought-after location.

The garden borders onto picturesque open fields, adding a sense of tranquillity and space. This property is an ideal family home, offering a harmonious blend of stylish interiors and practical features in a soughtafter location. To the front of the property there is a driveway providing of road parking and access to the double garage with electric roller doors.