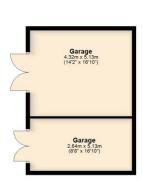

#### **Outside**

The large driveway and double garage offer plenty of space for parking. The two outbuildings could be great for storage, workshops or even conversion subject to planning. The bungalow, having a non-overlooked plot, means you can enjoy your outdoor space with more privacy.

Total area: approx. 204.3 sq. metres (2198.6 sq. feet)

#### For illustrative purposes only. NOT TO SCALE.

This plan is the copyright of TW Gaze and may not be altered, photographed, copied or reproduced without written consent.

10 Market Hill

Diss

Norfolk IP22 4WJ