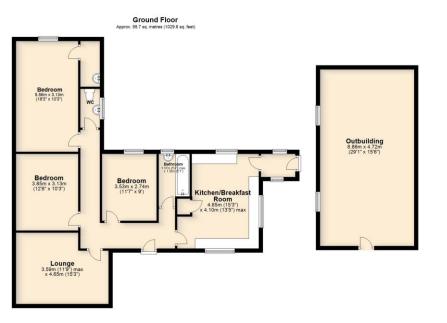

Total area: approx. 204.3 sq. metres (2198.6 sq. feet)

#### For illustrative purposes only. NOT TO SCALE.

This plan is the copyright of TW Gaze and may not be altered, photographed, copied or reproduced without written consent.

10 Market Hill

Diss

Norfolk IP22 4WJ