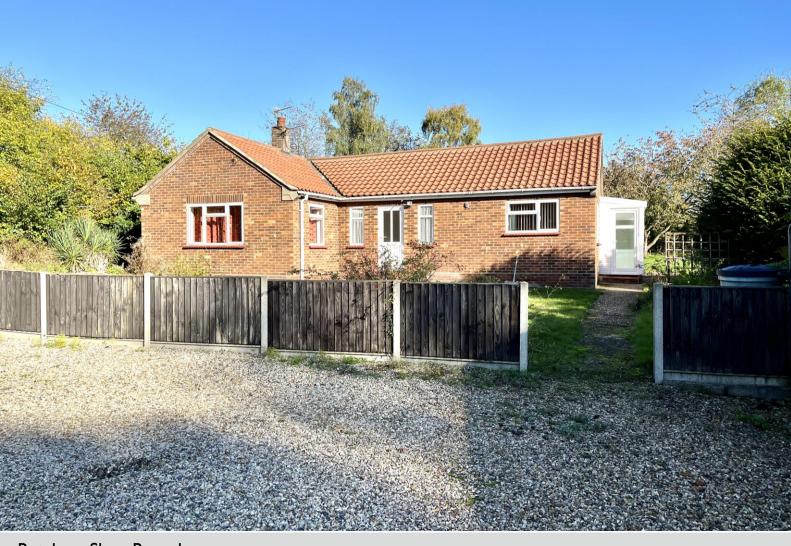

# twgaze

Butchers Shop Bungalow Harts Lane Bawburgh Norwich NR9 3LS

Guide Price: £500,000 - £525,000

- Offered with no chain
- Large plot
- Off road parking
- Outbuildings
- Double Garage
- Three bedrooms
- Lounge
- Kitchen/breakfast room
- · Double glazing and oil fired heating

#### Location

The bungalow can be found in the popular village location of Bawburgh, close to the local golf course and within walking distance of the Bawburgh Kings Head and the Marlingford Bell . The property is set in a quintessential location close to the river green with the River Yare running through. The property is on a good access route to Norwich City centre and A47 giving access to Norfolk and Norwich, Science park and A11.

## **The Property**

This charming three-bedroom detached bungalow in the sought-after village of Bawburgh, boasts a spacious plot, offering plenty of outdoor space and potential for landscaping or extensions. The property features a cosy living area, kitchen/breakfast area, bathroom, separate toilet and comfortable bedrooms, making it perfect for families or retirees. With its peaceful village setting, you'll enjoy a sense of community while being just a short drive from nearby amenities and city conveniences. Ideal for those seeking a tranquil lifestyle.

#### **Outside**

The large driveway and double garage offer plenty of space for parking. The two outbuildings could be great for storage, workshops or even conversion subject to planning. The bungalow, having a non-overlooked plot, means you can enjoy your outdoor space with more privacy.