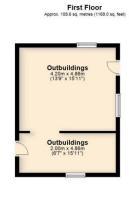

Total area: approx. 204.3 sq. metres (2198.6 sq. feet)

#### For illustrative purposes only. NOT TO SCALE.

This plan is the copyright of TW Gaze and may not be altered, photographed, copied or reproduced without written consent.

10 Market Hill

Diss

Norfolk IP22 4WJ