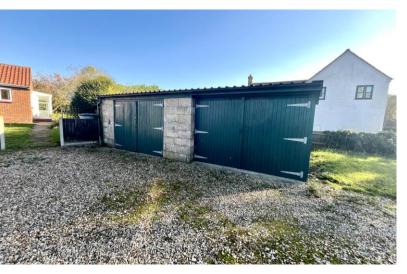

#### **Outside**

The large driveway and double garage offer plenty of space for parking. The two outbuildings could be great for storage, workshops or even conversion subject to planning. The bungalow, having a non-overlooked plot, means you can enjoy your outdoor space with more privacy.