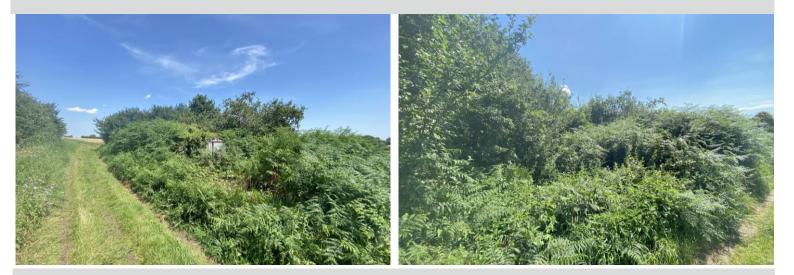

## The land

Rectangular shape parcel of land (former allotment) which extends to 0.11 acre. There is a dilapidated asbestos garage located to the front of the land. (contents of garage included in sale).