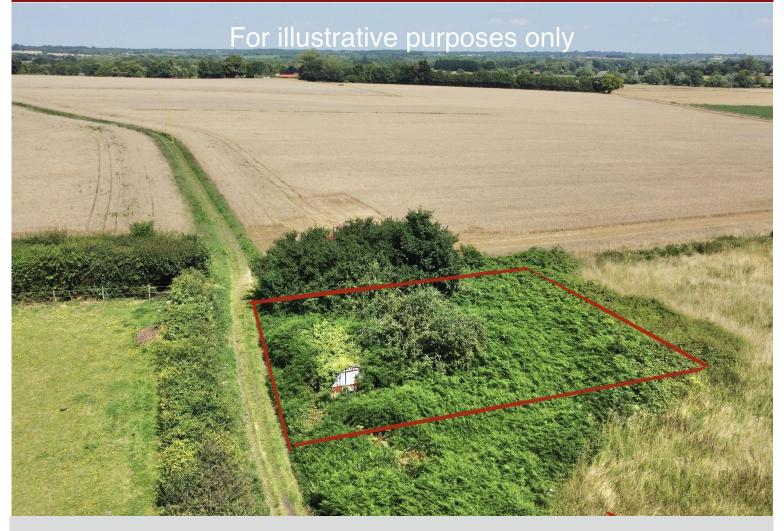

## The land

Rectangular shape parcel of land (former allotment) which extends to 0.11 acre. There is a dilapidated asbestos garage located to the front of the land. (contents of garage included in sale).