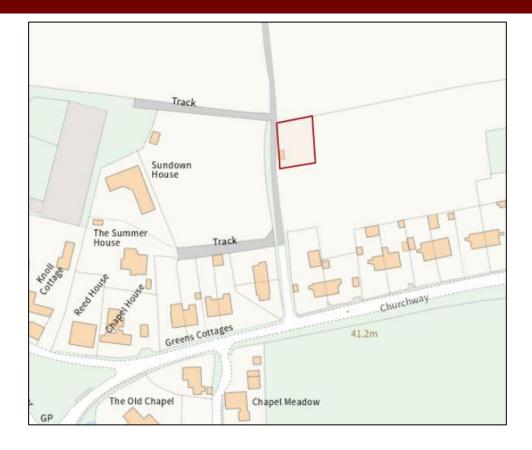

# twgaze

# Residential



Land to the East of Mill Lane Redgrave Suffolk IP22 IQS Guide Price: £15,000



twgaze.co.uk



## The land

Rectangular shape parcel of land (former allotment) which extends to 0.11 acre. There is a dilapidated asbestos garage located to the front of the land. (contents of garage included in sale).

#### **Services**

No services connected

#### How to get there:

What3words:W3W///crumple.bouncing.handrail

## Viewing

Daylight hours with brochure in hand.

Method of Sale Private treaty

#### Tenure

Freehold with vacant possession

Ref: 2/19580/RM

Important Notice

Important Notice TW Gaze for themselves and for their Client give notice that:-I. The particulars have been prepared to give a fair description for the guidance of intending purchasers and do not constitute part of an offer or contract. Prospective purchasers and lessees ought to seek their own professional advice. 2.